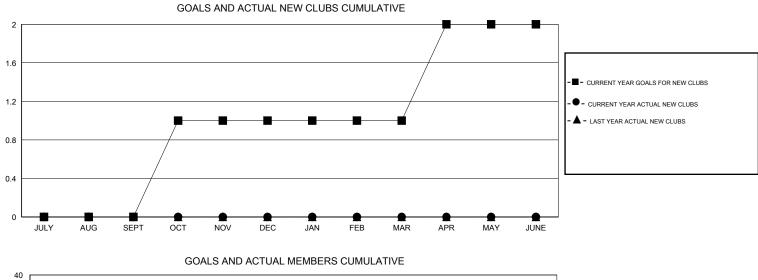

## LOCATION WEST VIRGINIA

GMT CA 1

| Clubs<br>RESULTS FOR 2015-2016 |   |   |   |   | Members<br>RESULTS FOR 2015-2016 |    |    |    |     |
|--------------------------------|---|---|---|---|----------------------------------|----|----|----|-----|
|                                |   |   |   |   |                                  |    |    |    |     |
| JULY/AUG/SEPT                  | 0 | 0 | 0 | 0 | JULY/AUG/SEPT                    | -5 | 15 | 32 | -17 |
| OCT/NOV/DEC                    | 1 | 0 | 0 |   | OCT/NOV/DEC                      | 35 | 0  | 0  | 0   |
| JAN/FEB/MAR                    | 0 | 0 | 0 | 0 | JAN/FEB/MAR                      | 0  | 0  | 0  | 0   |
| APR/MAY/JUNE                   | 1 | 0 | 0 |   | APR/MAY/JUNE                     | 5  | 0  | 0  | 0   |