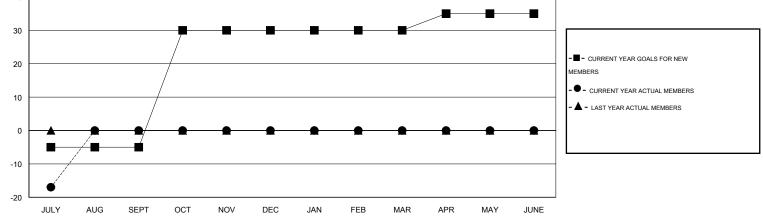

## LOCATION WEST VIRGINIA

GMT CA 1

| Clubs<br>RESULTS FOR 2015-2016 |   |   |   |   | Members<br>RESULTS FOR 2015-2016 |    |    |    |     |
|--------------------------------|---|---|---|---|----------------------------------|----|----|----|-----|
|                                |   |   |   |   |                                  |    |    |    |     |
| JULY/AUG/SEPT                  | 0 | 0 | 0 | 0 | JULY/AUG/SEPT                    | -5 | 15 | 32 | -17 |
| OCT/NOV/DEC                    | 1 | 0 | 0 |   | OCT/NOV/DEC                      | 35 | 0  | 0  | 0   |
| JAN/FEB/MAR                    | 0 | 0 | 0 | 0 | JAN/FEB/MAR                      | 0  | 0  | 0  | 0   |
| APR/MAY/JUNE                   | 1 | 0 | 0 |   | APR/MAY/JUNE                     | 5  | 0  | 0  | 0   |